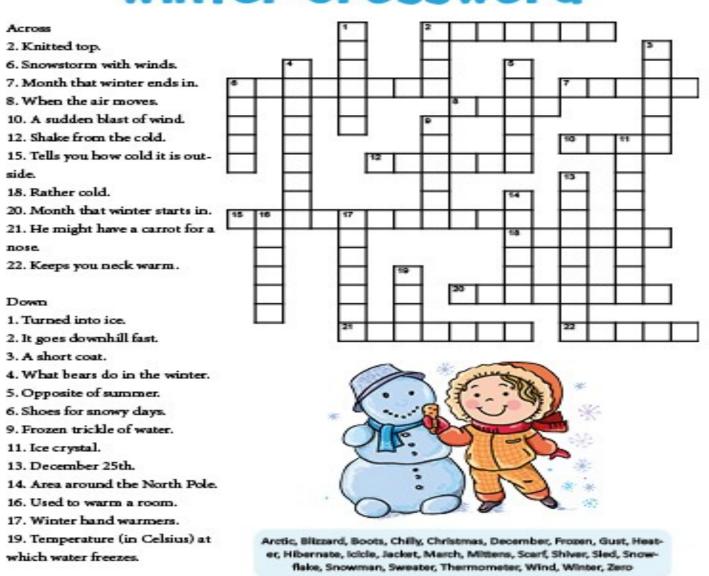

Winter Crossword

Name:

Date:

Timber Alsobrook Autumn Batchlor Latravis Brown Raquavious Brown Shekendria Bryant

Tabitha Byrd Jermaine Cobb Corisa Cole Skylar Corley Bessie Davis Narkeshia Evans

Frances Hardin Cheryl Holt Kristy Hosley Dallas Kahler Jayda Mainiero Charity Mauldin